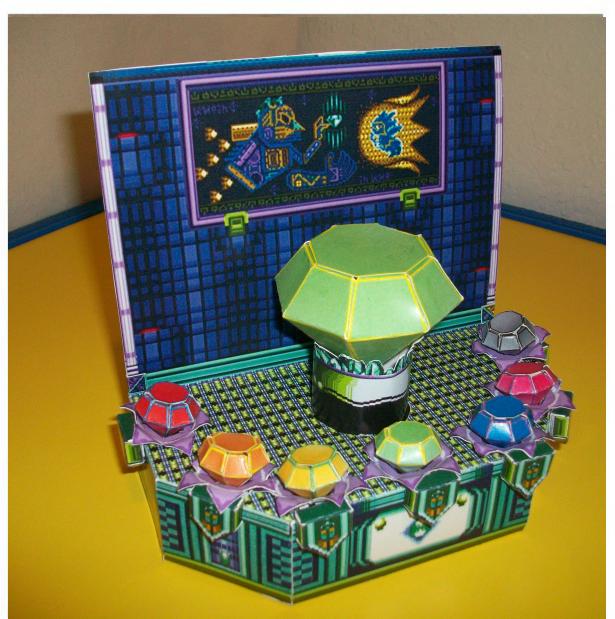

### **Introduction:**

Thank you for downloading the Hidden Palace Zone Papercraft. We hope you enjoy building this awesome display as much as we have enjoyed creating it. This is for the fans of Sonic the Hedgehog, and is made to compliment Sega's own Green Hill Zone Papercraft.



## You will need:

- Craft Glue
- Glue Stick
- Scissors Craft Knife

# Recommended but not needed: Toothpick or Brush to apply glue Straight Edge Cutting Mat

- Dowel to roll paper around (for round/tube-shaped parts)



#### Notes:

- Make sure the flowers are cut as shown
- •All circles in the "floor" need to be cut out
- •The "tiles" should wrap around and glued to the back

# Hidden Palace Zone Papercraft







#### fine print:

"The Hidden Palace Zone Papercraft" is in no way affiliated with Sega or Son