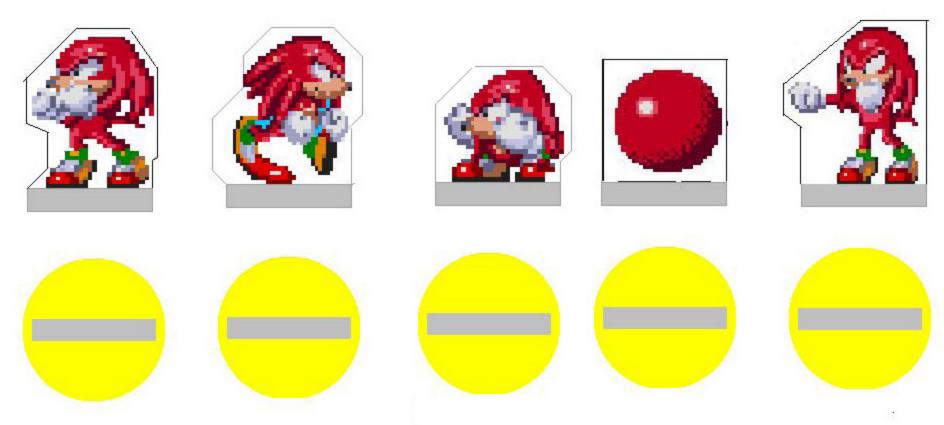

#### Notes:

- Make sure the flowers are cut as shown
- •All circles in the "floor" need to be cut out
- •The "tiles" should wrap around and glued to the back