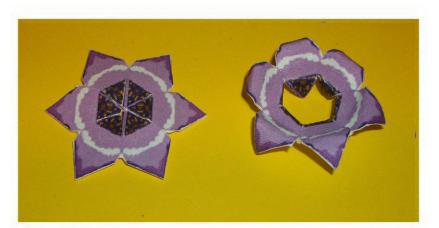

#### Notes:

- Make sure the flowers are cut as shown
- •All circles in the "floor" need to be cut out
- •The "tiles" should wrap around and glued to the back