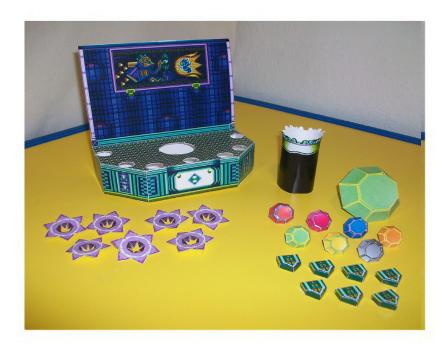

#### Notes:

- Make sure the flowers are cut as shown
- •All circles in the "floor" need to be cut out
- •The "tiles" should wrap around and glued to the back