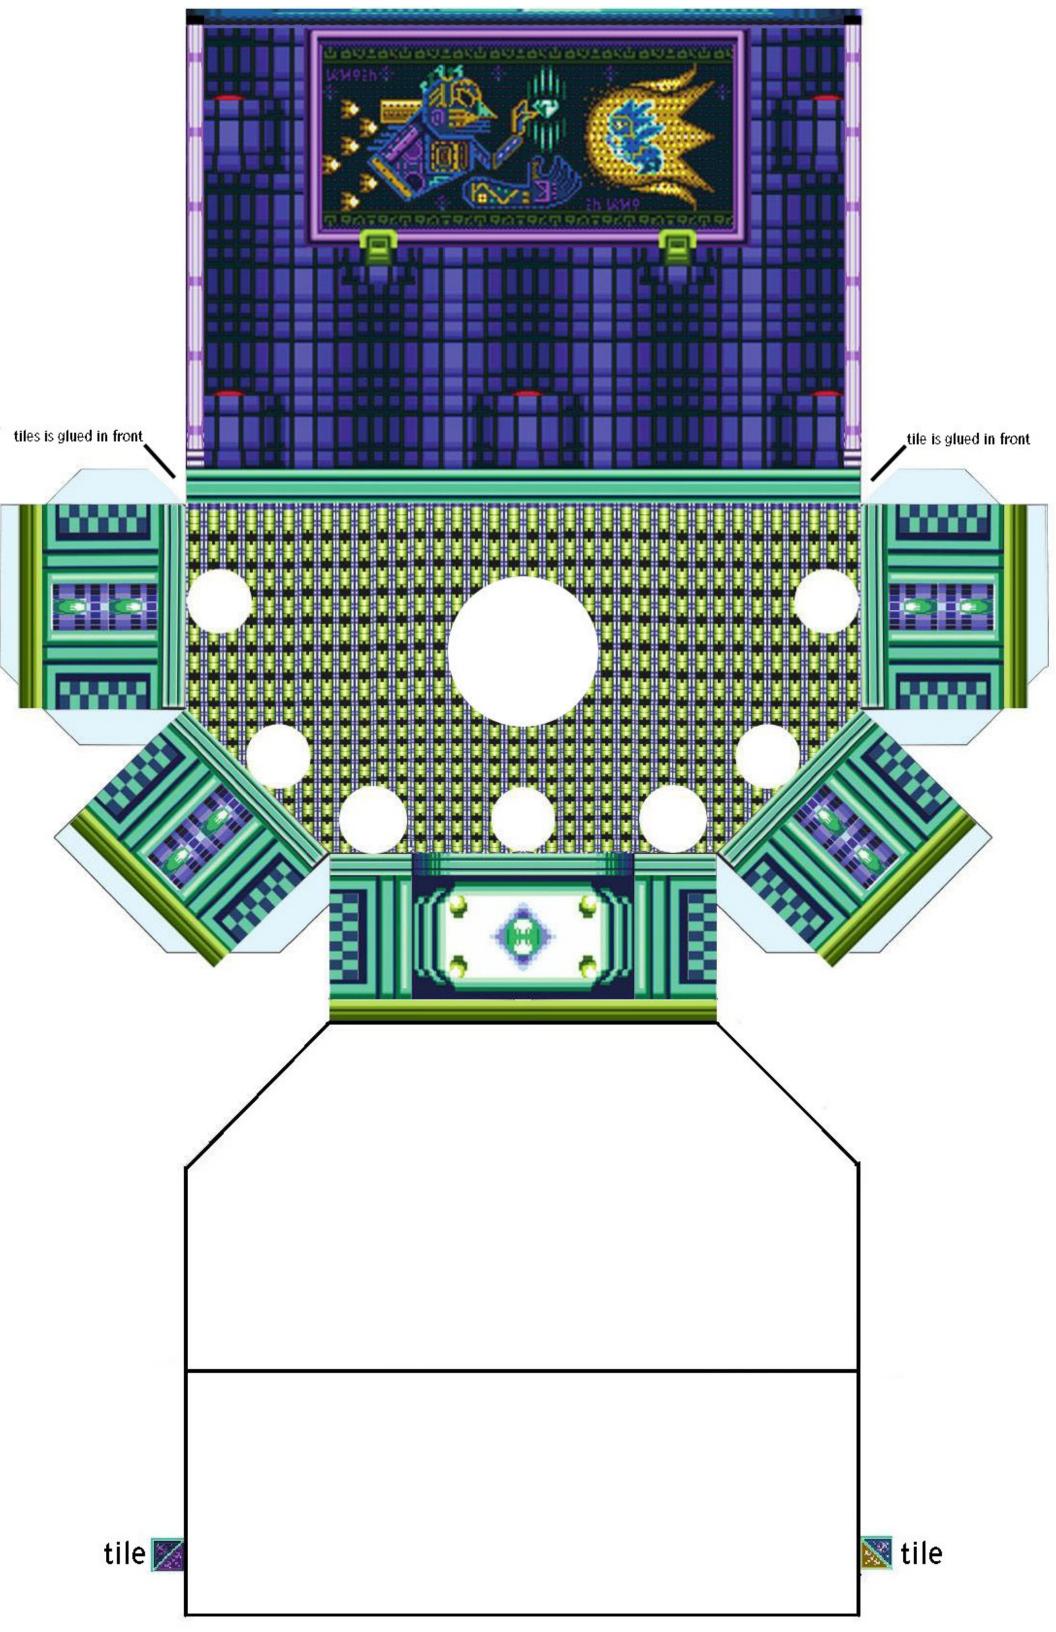

#### Notes:

- Make sure the flowers are cut as shown
- •All circles in the "floor" need to be cut out
- •The "tiles" should wrap around and glued to the back