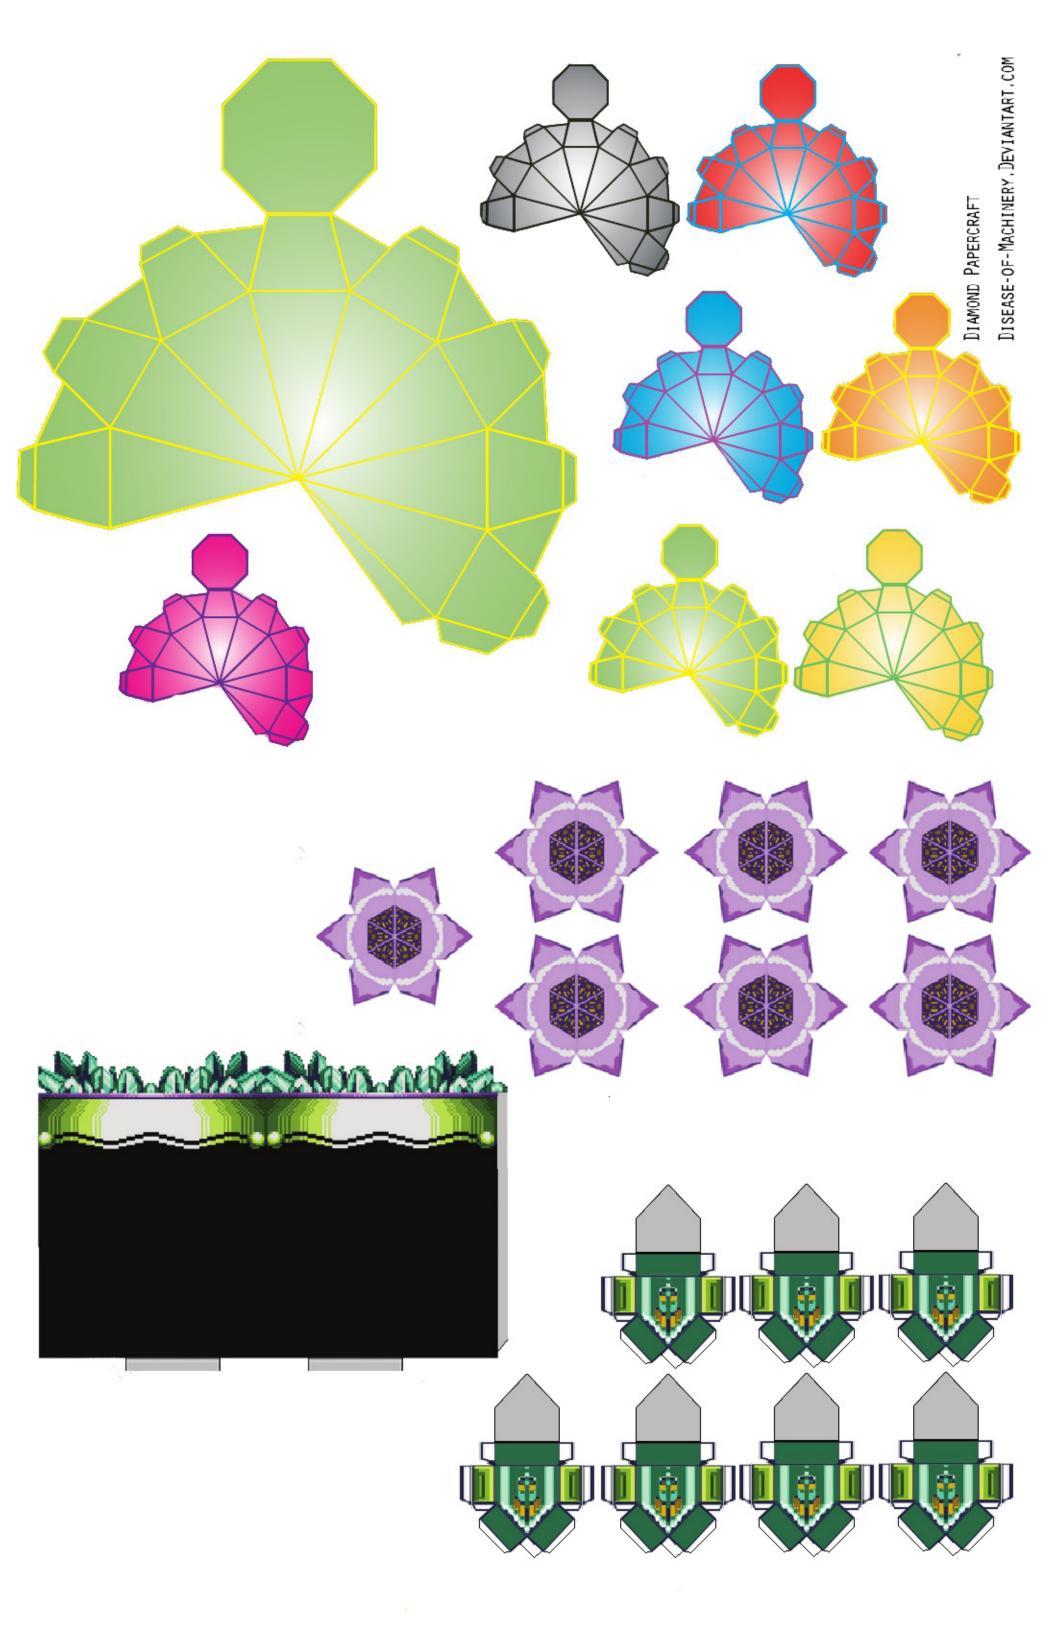

#### Notes:

- Make sure the flowers are cut as shown
- •All circles in the "floor" need to be cut out
- •The "tiles" should wrap around and glued to the back